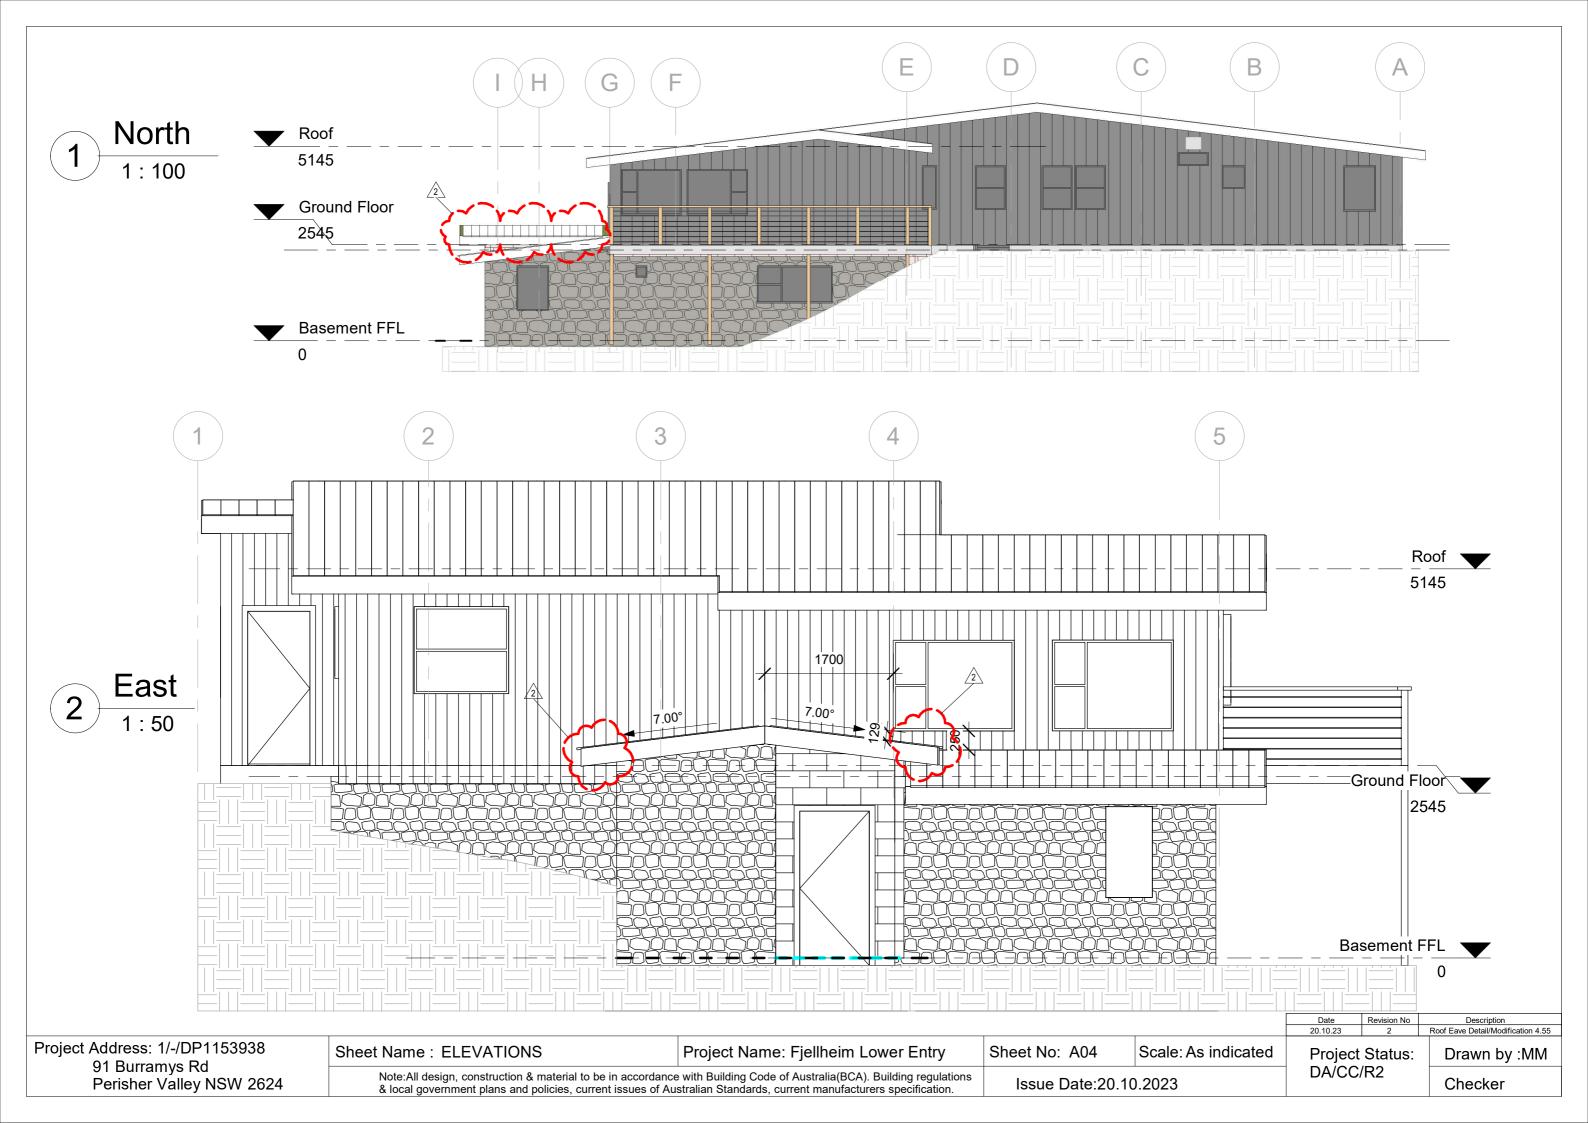

-------------------------------|-------------------------------------|---------------|--------|
|                                                                        | Note:All design, construction & material to be in accordance<br>& local government plans and policies, current issues of Au | Issue Date:20.10.2023               |               |        |

#### SECTION 9 AS3959:2018 (incorporating Amendent No:1)

| Date 20.10.23   | Revision No<br>2 | Description<br>Roof Eave Detail/Modification 4.55 |  |
|-----------------|------------------|---------------------------------------------------|--|
| Project Status: |                  | Drawn by :MM                                      |  |
| DA/CC/R2        |                  | Checker                                           |  |