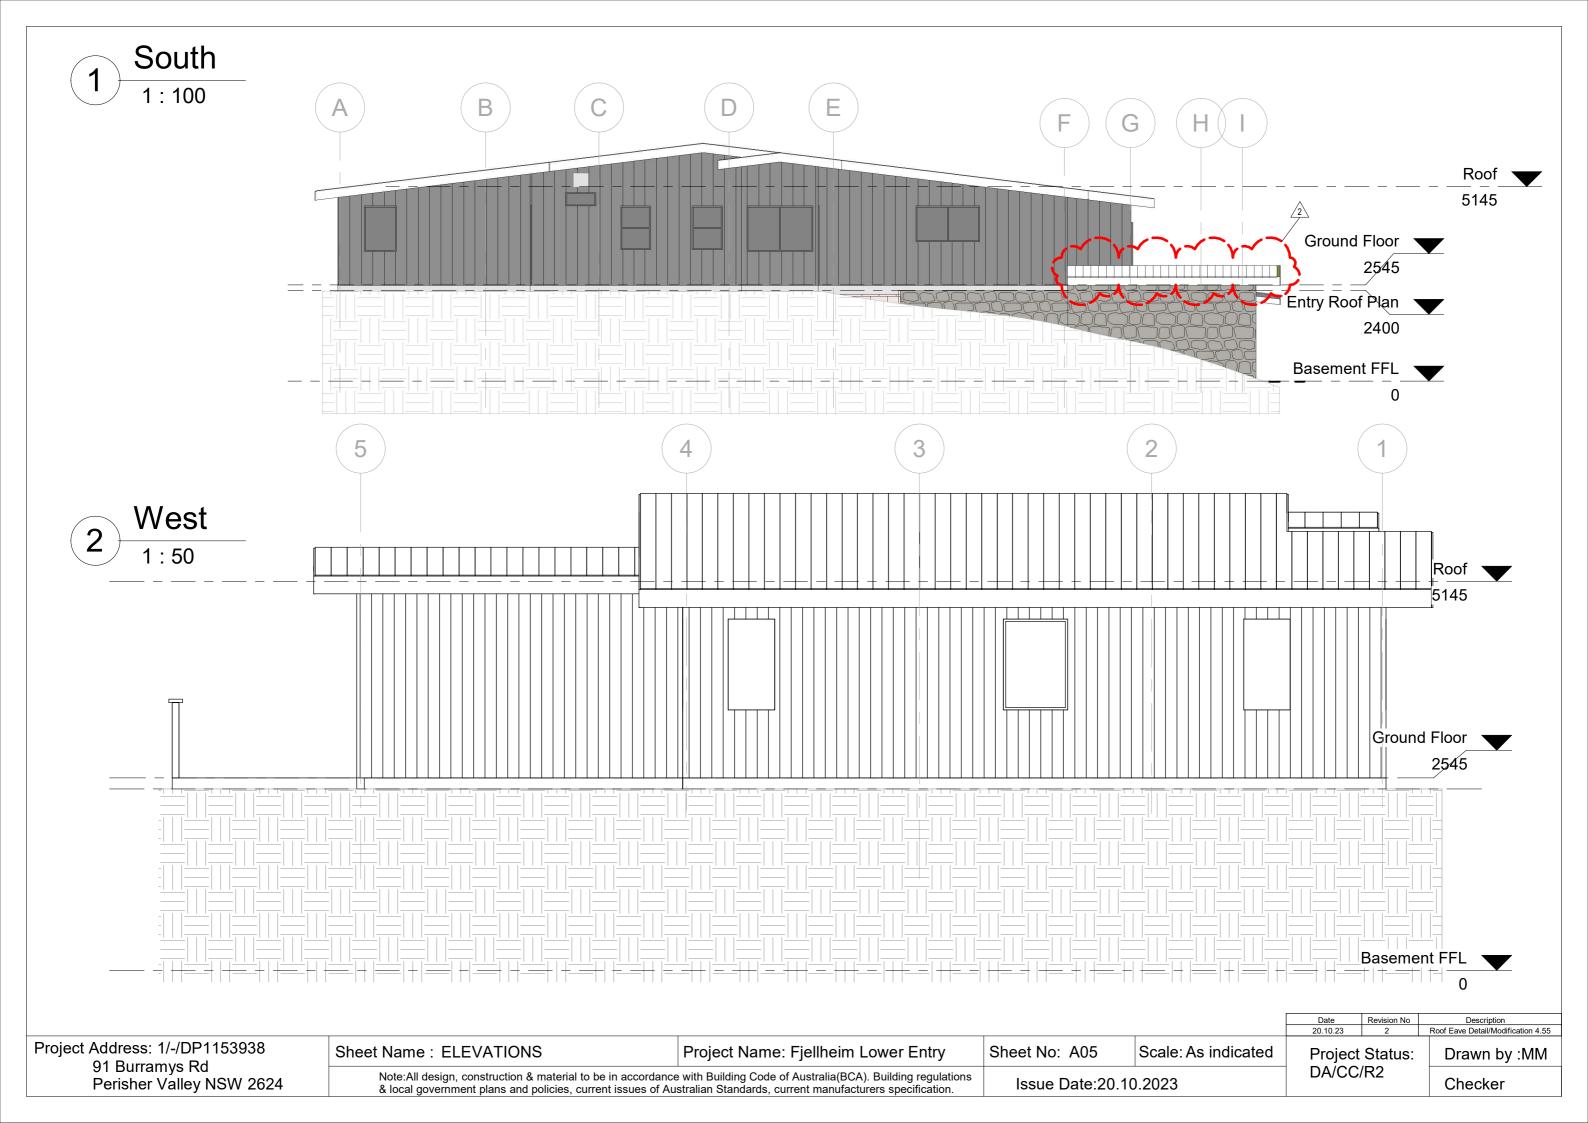

-----------------------------|-------------------------------------|---------------|--------|
|                                                                        | Note:All design, construction & material to be in accordance<br>& local government plans and policies, current issues of Au | Issue Date:20.10.2023               |               |        |

#### SECTION 9 AS3959:2018 (incorporating Amendent No:1)

| Date 20.10.23   | Revision No<br>2 | Description<br>Roof Eave Detail/Modification 4.55 |  |
|-----------------|------------------|---------------------------------------------------|--|
| Project Status: |                  | Drawn by :MM                                      |  |
| DA/CC/R2        |                  | Checker                                           |  |