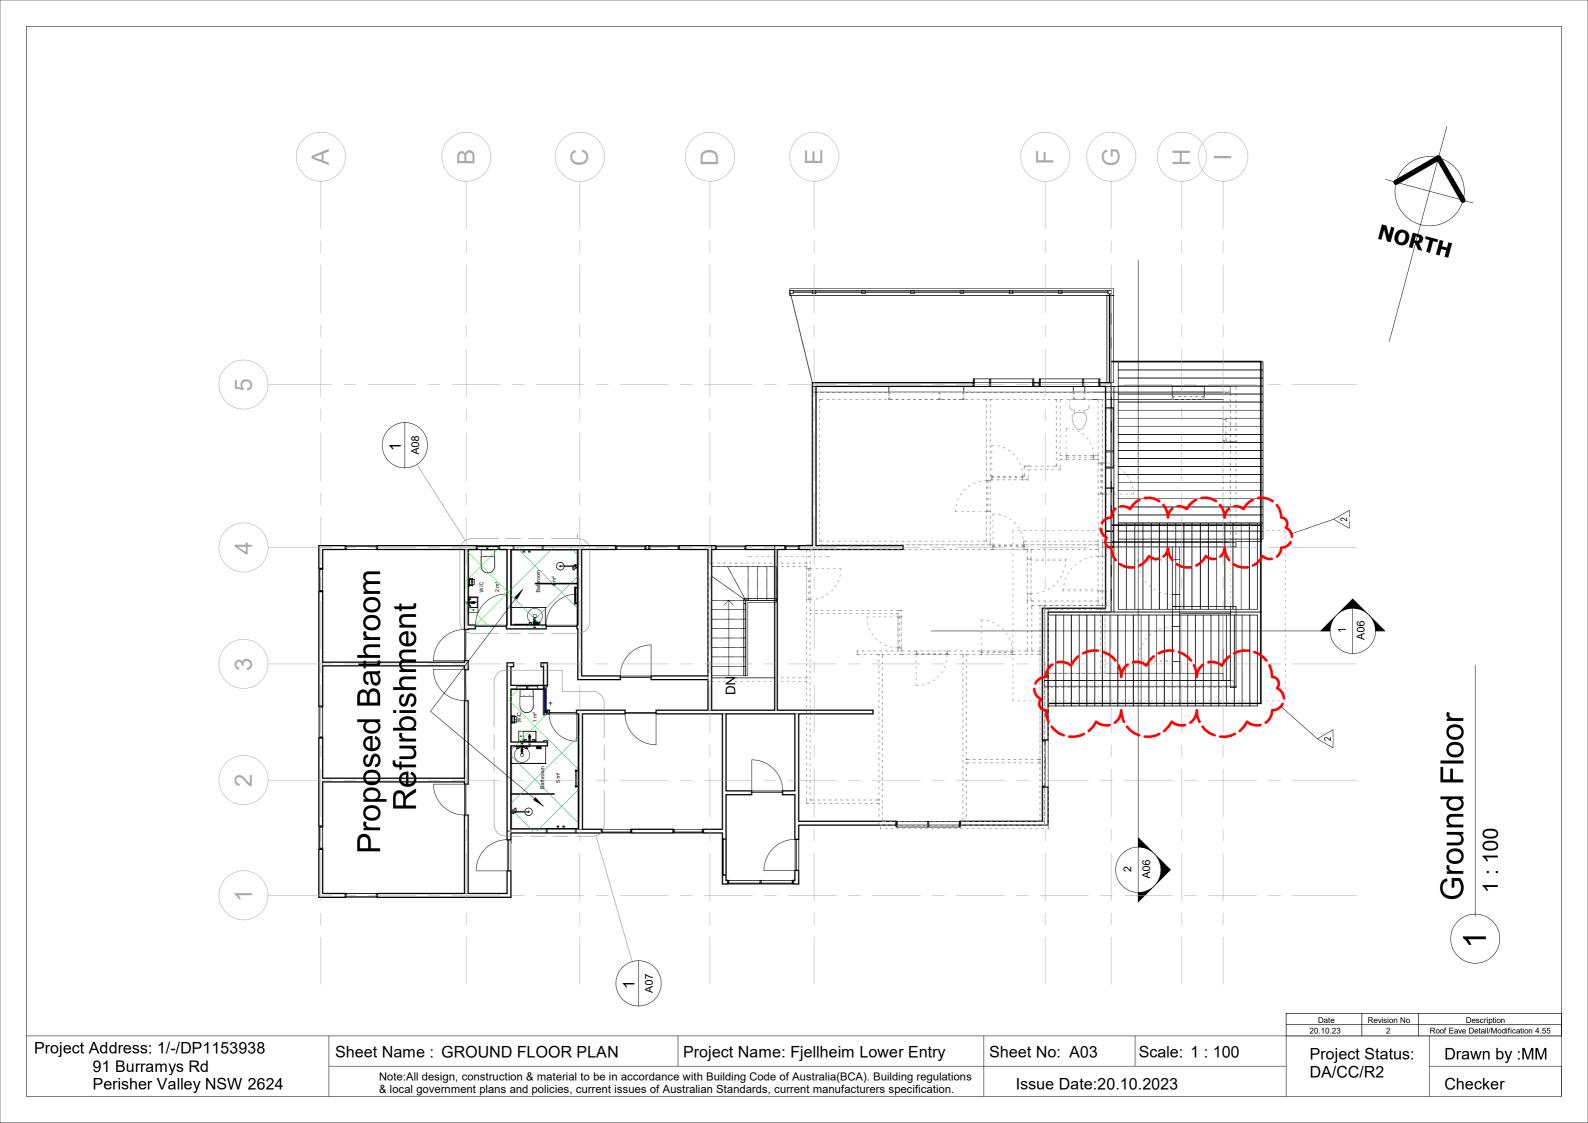

---------------------------------|-------------------------------------|---------------|--------|
|                                                                        | Note:All design, construction & material to be in accordance<br>& local government plans and policies, current issues of Au | Issue Date:20.10.2023               |               |        |

#### SECTION 9 AS3959:2018 (incorporating Amendent No:1)

| Date 20.10.23   | Revision No<br>2 | Description<br>Roof Eave Detail/Modification 4.55 |  |
|-----------------|------------------|---------------------------------------------------|--|
| Project Status: |                  | Drawn by :MM                                      |  |
| DA/CC/R2        |                  | Checker                                           |  |