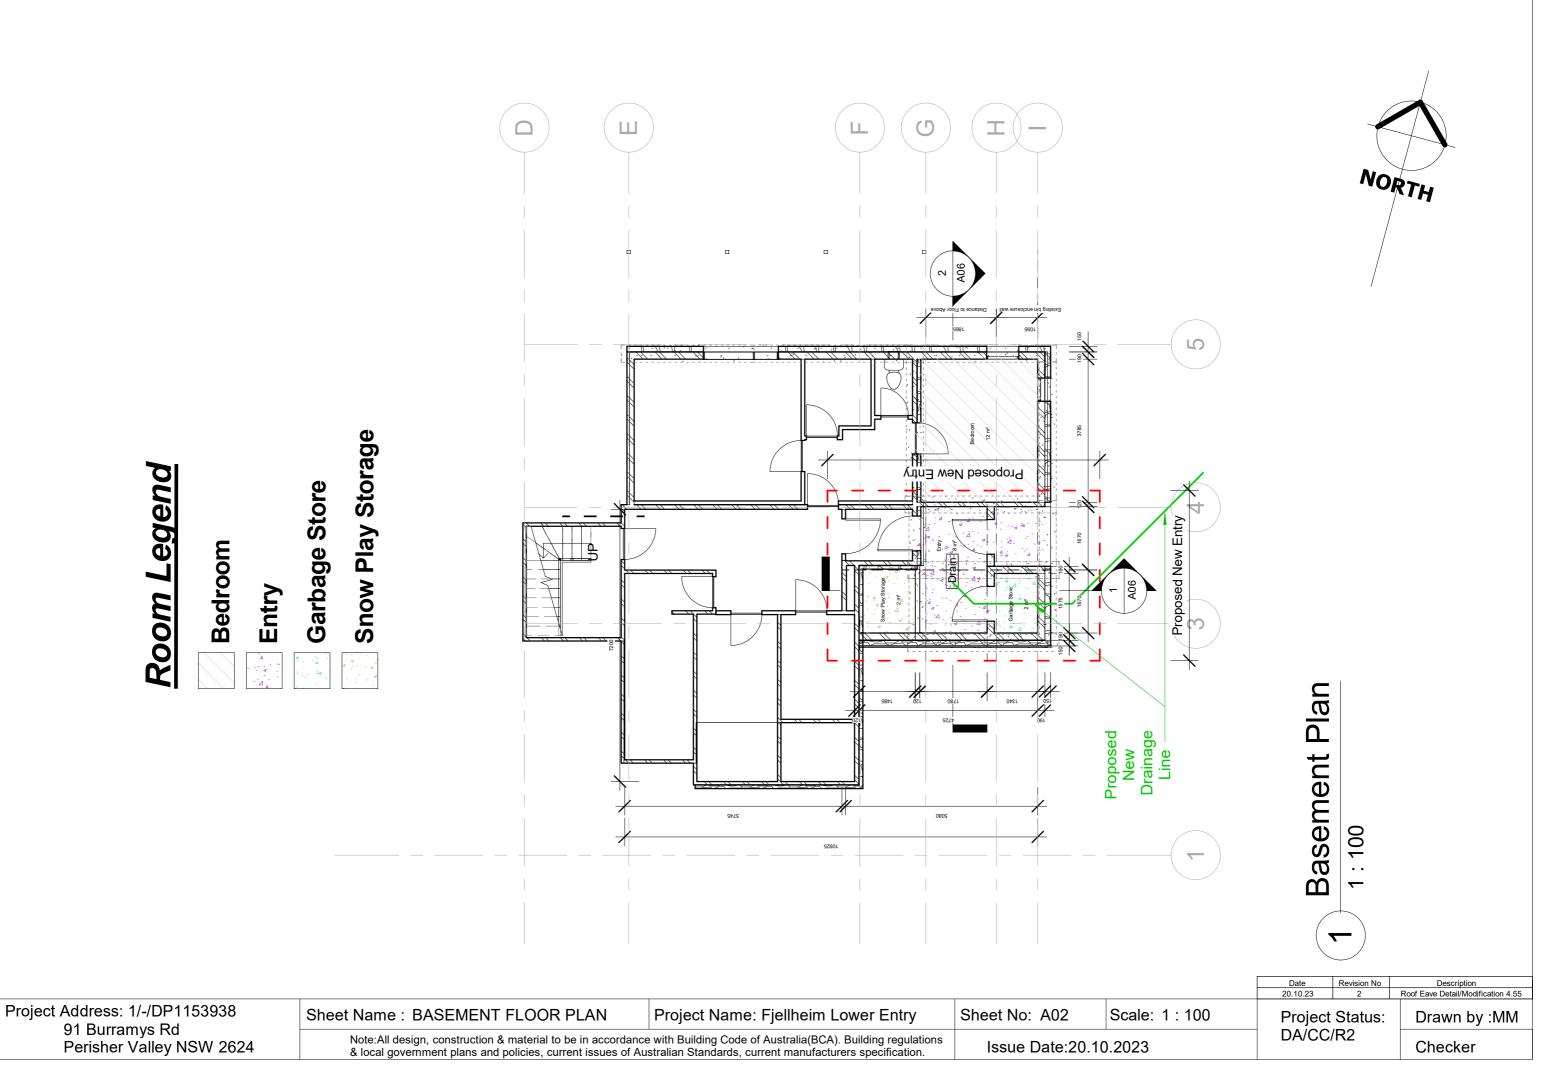

-----------------------------------|-------------------------------------|---------------|--------|
|                                                                        | Note:All design, construction & material to be in accordance<br>& local government plans and policies, current issues of Au | Issue Date:20.10.2023               |               |        |

#### SECTION 9 AS3959:2018 (incorporating Amendent No:1)

| Date 20.10.23   | Revision No<br>2 | Description<br>Roof Eave Detail/Modification 4.55 |  |
|-----------------|------------------|---------------------------------------------------|--|
| Project Status: |                  | Drawn by :MM                                      |  |
| DA/CC/R2        |                  | Checker                                           |  |