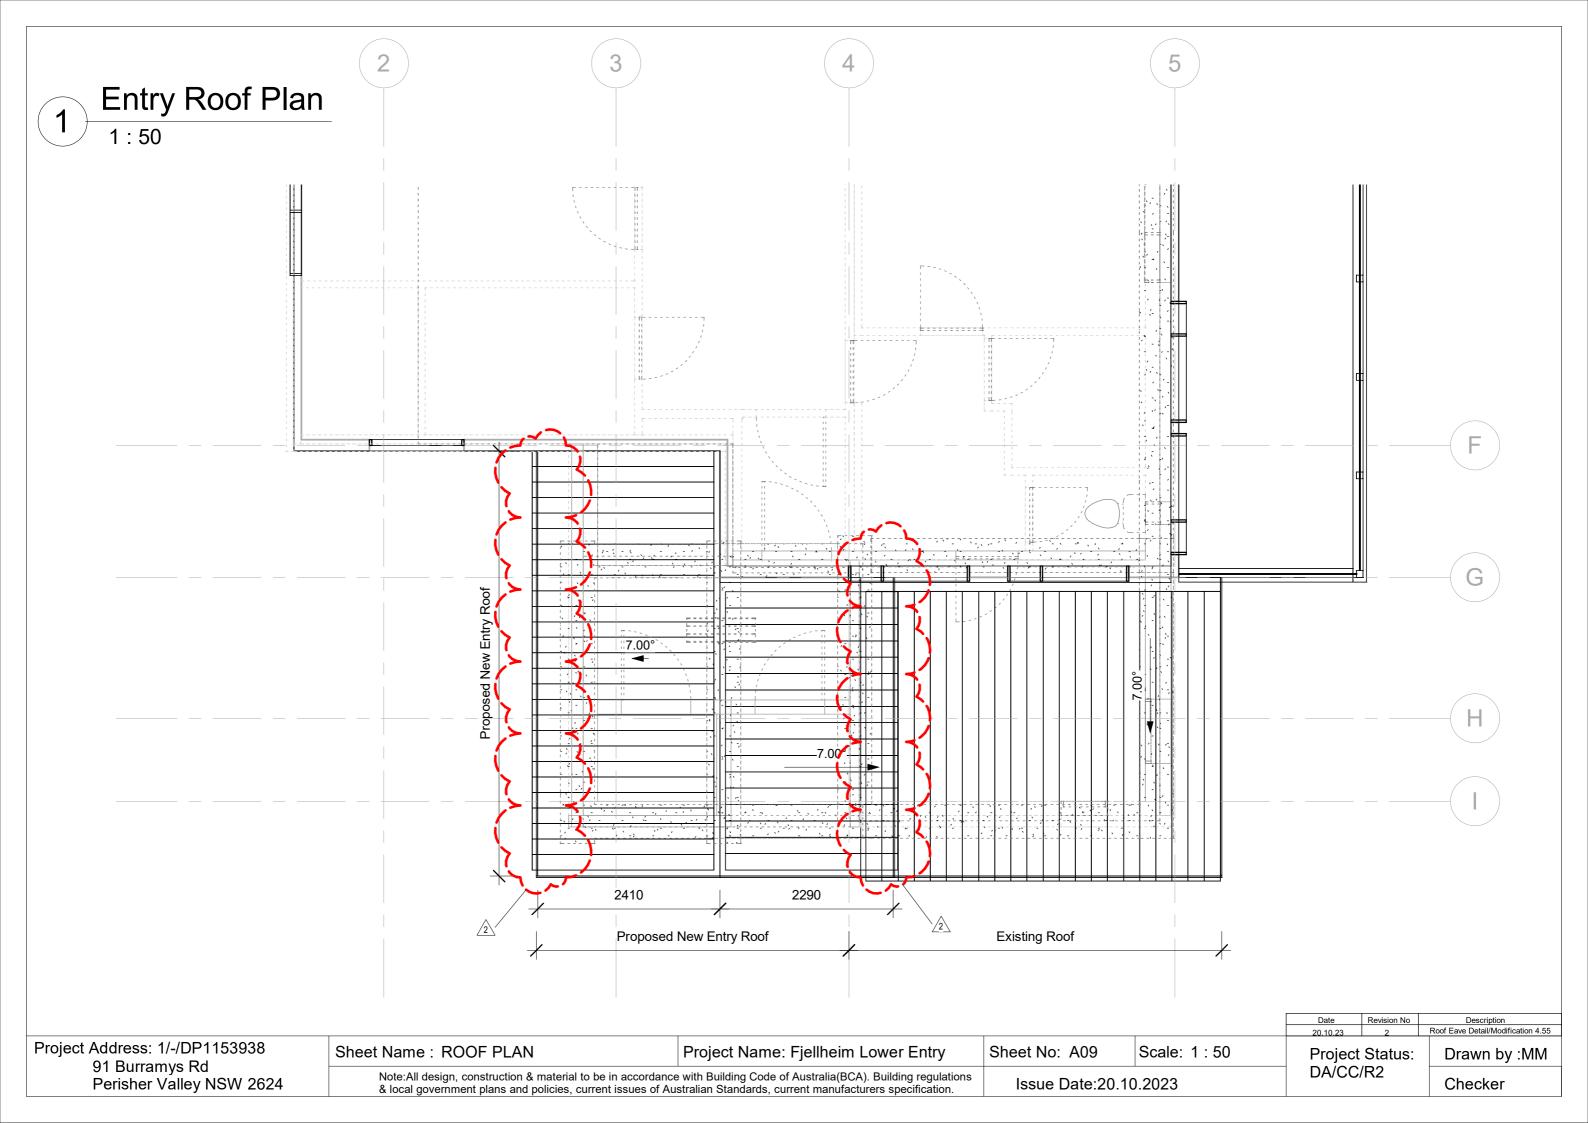

-----------------------|-------------------------------------|---------------|--------|
|                                                                        | Note:All design, construction & material to be in accordance<br>& local government plans and policies, current issues of Au | Issue Date:20.10.2023               |               |        |

#### SECTION 9 AS3959:2018 (incorporating Amendent No:1)

| Date 20.10.23   | Revision No<br>2 | Description<br>Roof Eave Detail/Modification 4.55 |  |
|-----------------|------------------|---------------------------------------------------|--|
| Project Status: |                  | Drawn by :MM                                      |  |
| DA/CC/R2        |                  | Checker                                           |  |